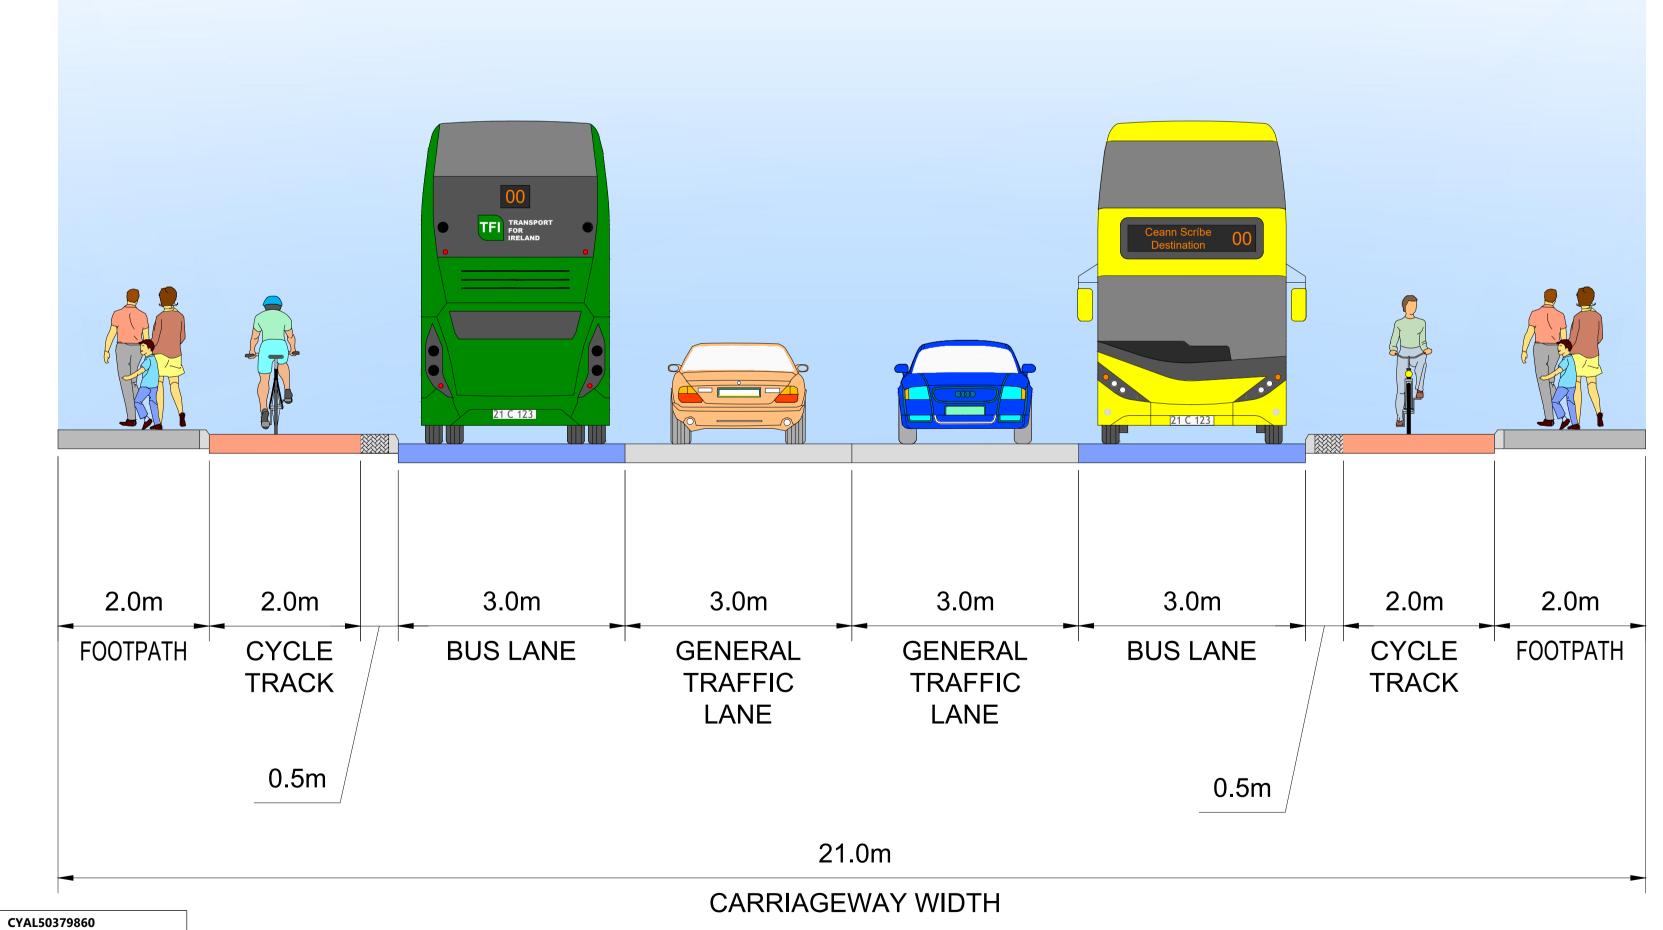

### TYPICAL SECTION A-A DUBLIN ROAD

LOCATED ON GA SHEET 01
DRAWING REF: BCGDR-BTL-GEO\_GA-XX-DR-CR-00001

TYPICAL SECTION B-B
DUBLIN ROAD

LOCATED ON GA SHEET 02 DRAWING REF: BCGDR-BTL-GEO\_GA-XX-DR-CR-00002