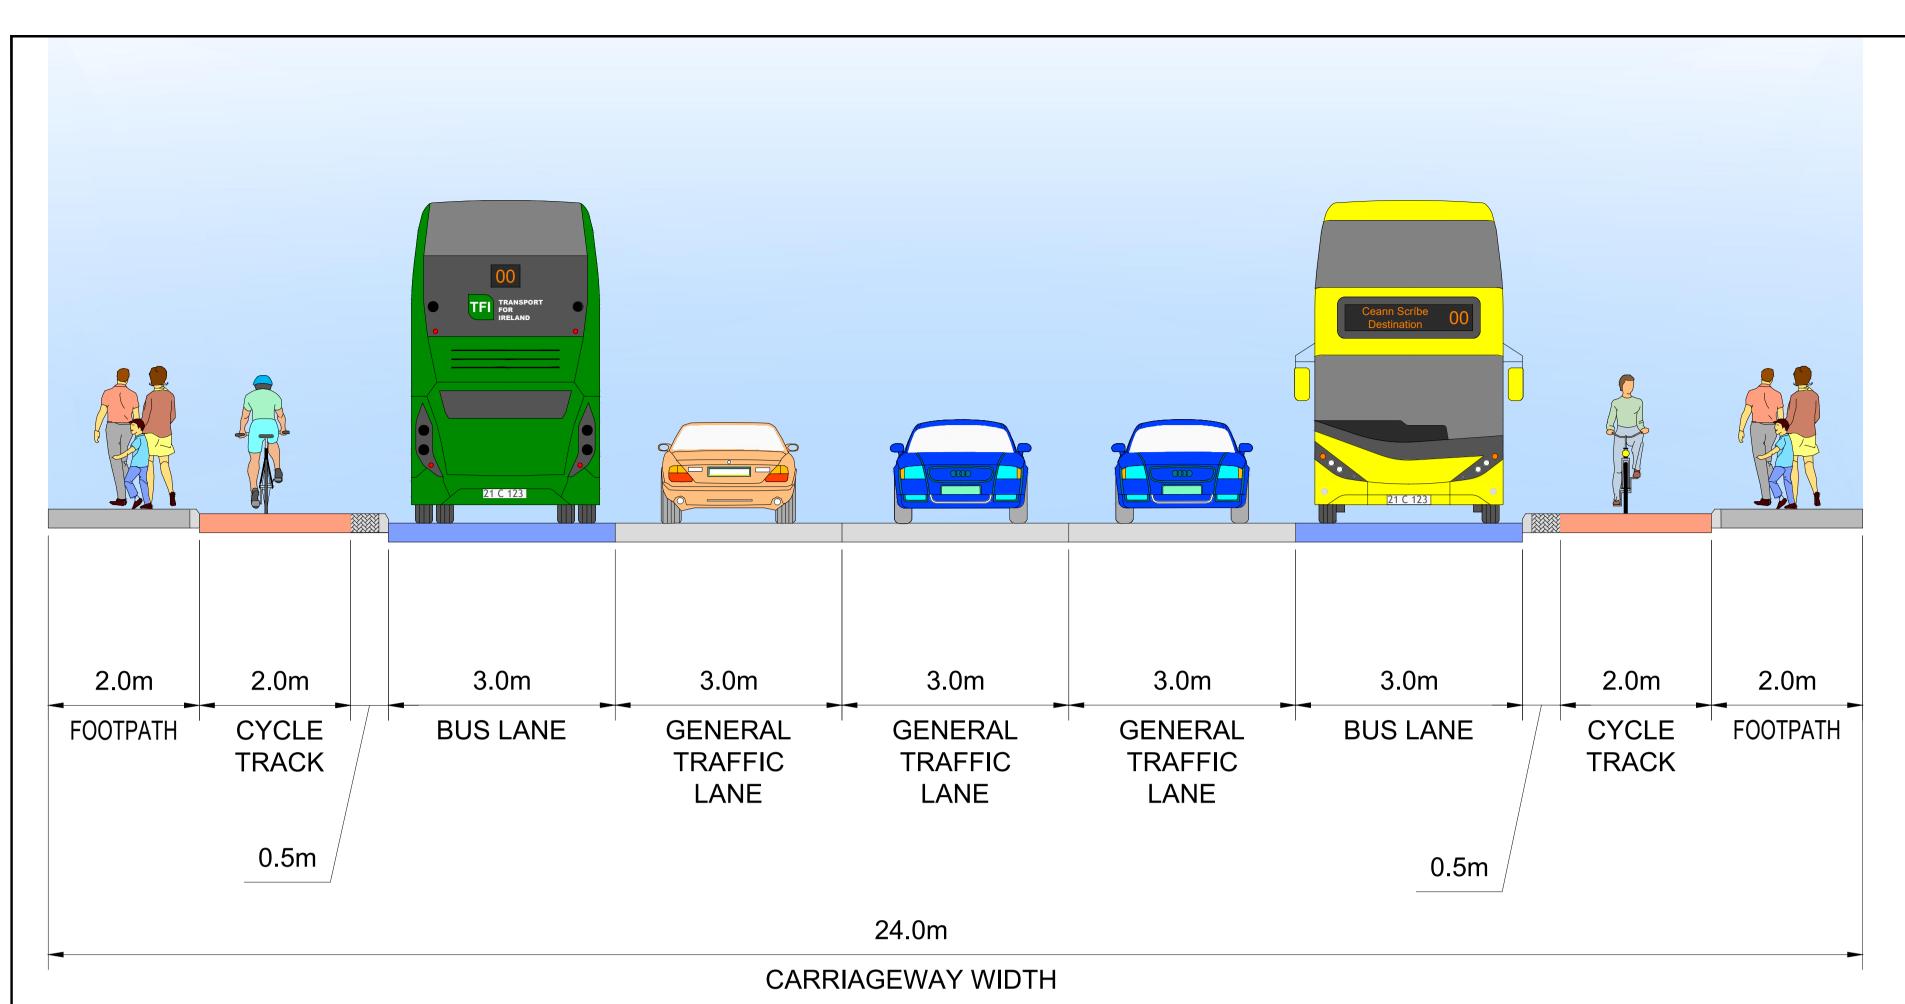

### TYPICAL SECTION E-E DUBLIN ROAD

LOCATED ON GA SHEET 05
DRAWING REF: BCGDR-BTL-GEO\_GA-XX-DR-CR-00005

#### 2.0m 3.0m 3.0m 3.0m 3.0m 3.0m 2.0m 2.0m 2.0m FOOTPATH **BUS LANE GENERAL GENERAL GENERAL BUS LANE** CYCLE FOOTPATH **CYCLE TRACK** TRAFFIC TRAFFIC TRAFFIC **TRACK** LANE LANE LANE 0.5m 0.5m 24.0m **CARRIAGEWAY WIDTH**