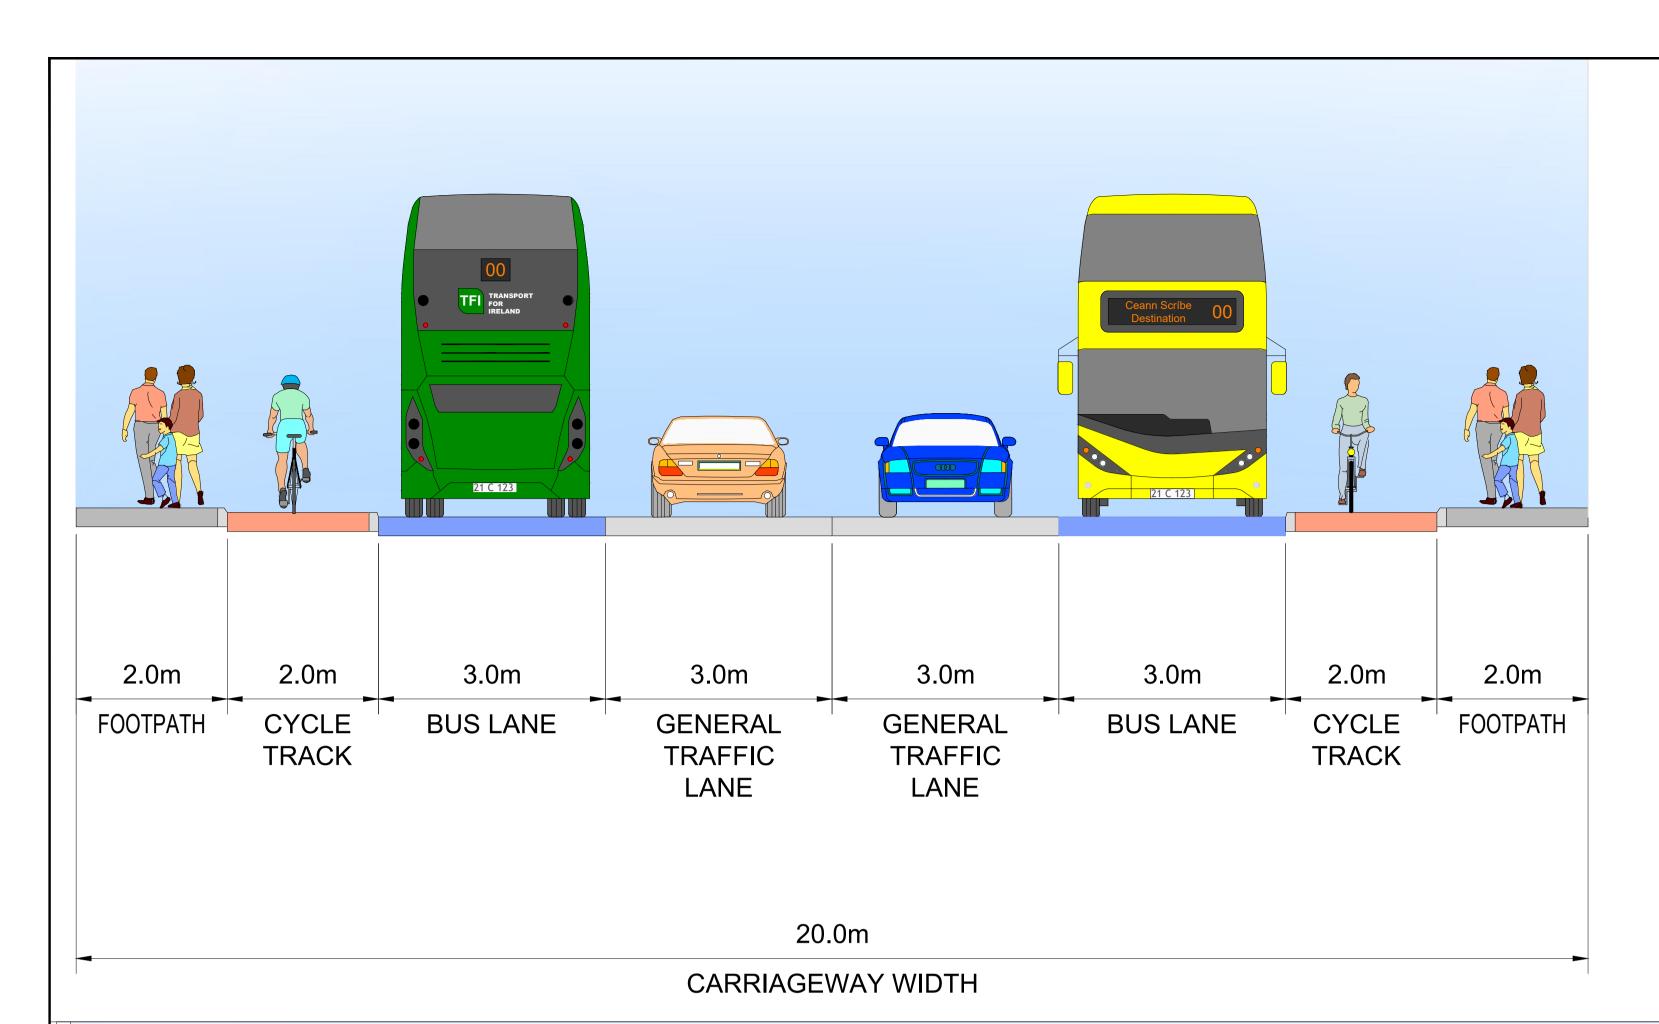

### TYPICAL SECTION A-A DUBLIN ROAD

LOCATED ON GA SHEET 01
DRAWING REF: BCGDR-BTL-GEO\_GA-XX-DR-CR-00001

TYPICAL SECTION B-B
DUBLIN ROAD

LOCATED ON GA SHEET 02 DRAWING REF: BCGDR-BTL-GEO\_GA-XX-DR-CR-00002

| Project Title:            | BUSCONNECTS GALWAY: DUBLIN ROAD             | Status: |
|---------------------------|---------------------------------------------|---------|
| Drawing Title:            | TYPICAL CROSS SECTIONS SHEET 01 OF 06       | A1      |
| Designed: WV Drawn: WV    | Drawing No. BCGDR-BTL-GEO_CS-XX-DR-CR-00001 | Rev:    |
| Approved: JN Reviewed: JN | Scale at A1: 1:50  Date: OCT 2023           | C01     |