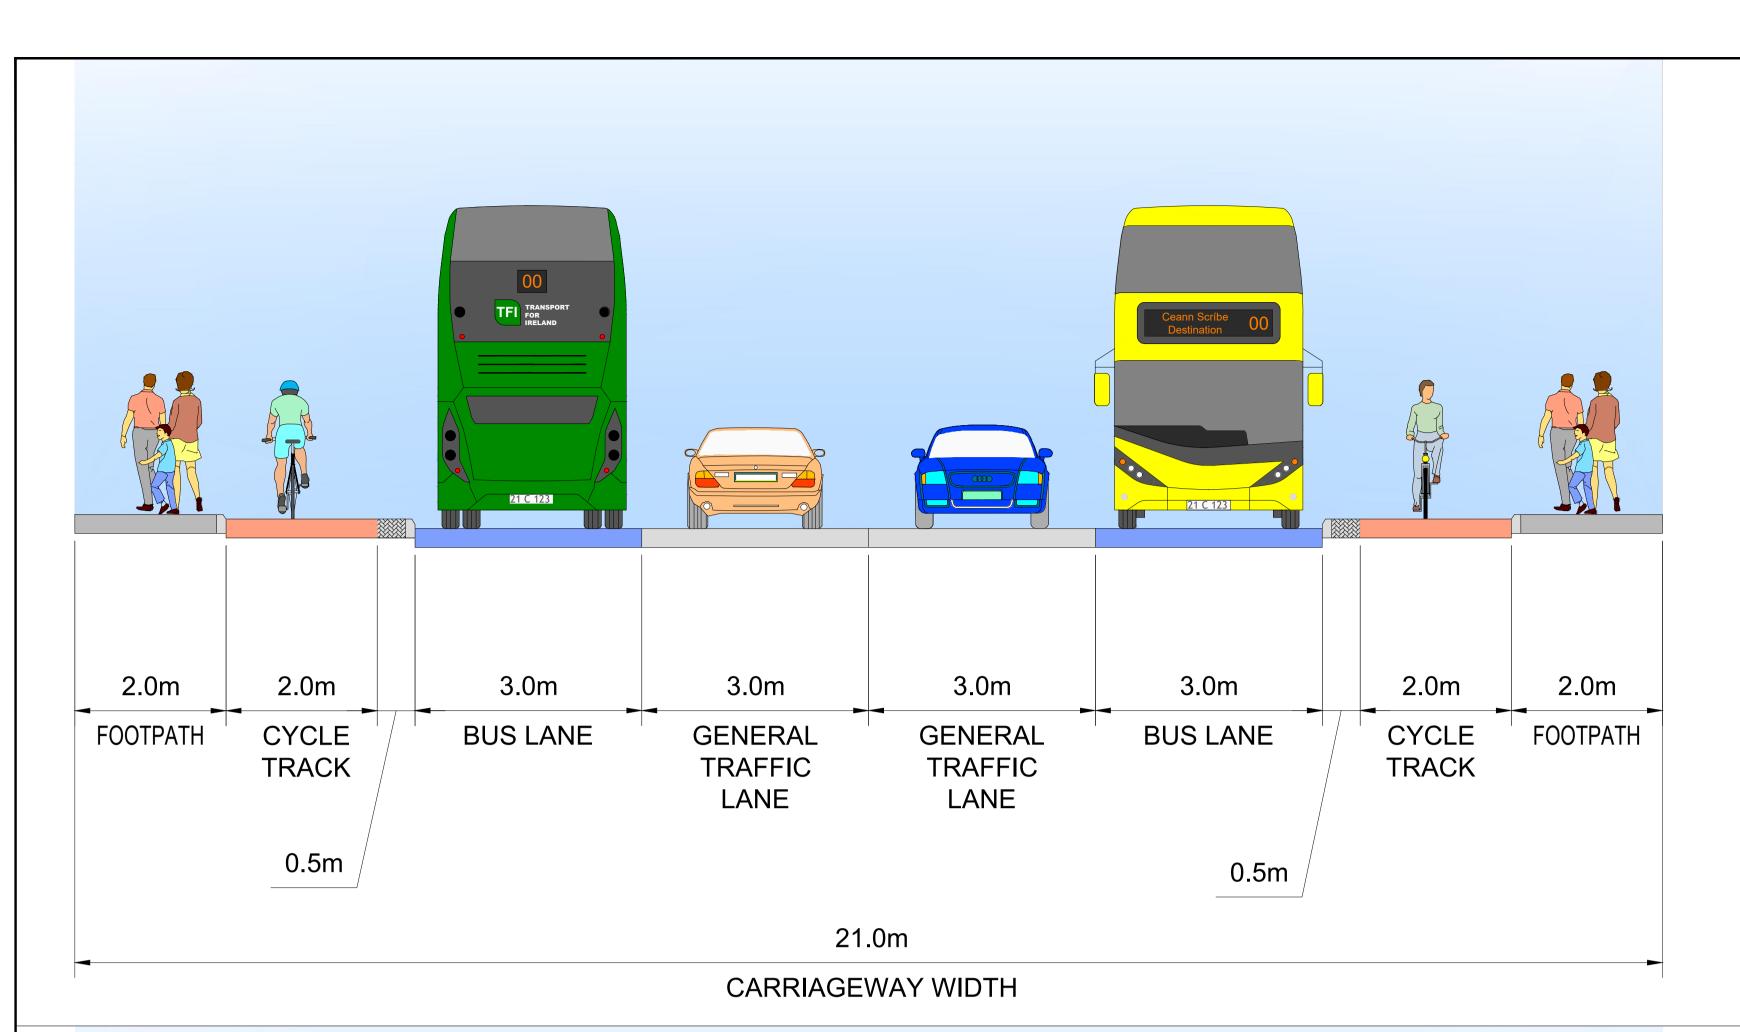

### TYPICAL SECTION A-A DUBLIN ROAD

LOCATED ON GA SHEET 01
DRAWING REF: BCGDR-BTL-GEO\_GA-XX-DR-CR-00001

TYPICAL SECTION B-B
DUBLIN ROAD

LOCATED ON GA SHEET 02 DRAWING REF: BCGDR-BTL-GEO\_GA-XX-DR-CR-00002

| Project Title:            | BUSCONNECTS GALWAY: DUBLIN ROAD             | Status: |
|---------------------------|---------------------------------------------|---------|
| Drawing Title:            | TYPICAL CROSS SECTIONS SHEET 01 OF 06       | A1      |
| Designed: WV Drawn: WV    | Drawing No. BCGDR-BTL-GEO_CS-XX-DR-CR-00001 | Rev:    |
| Approved: JN Reviewed: JN | Scale at A1: 1:50  Date: OCT 2023           | C01     |