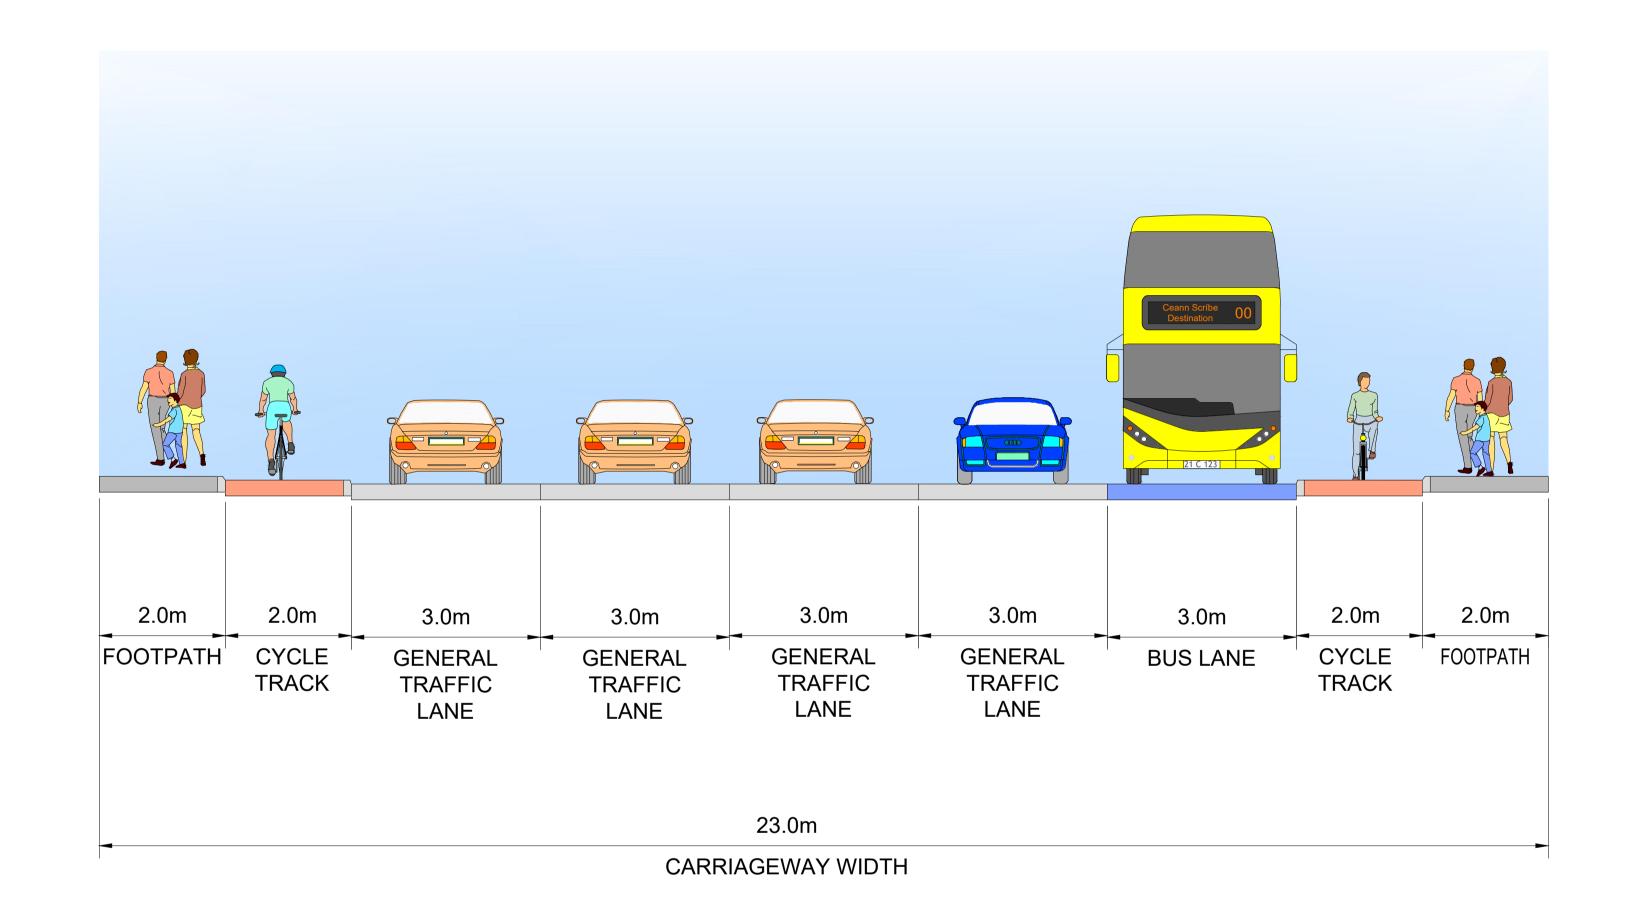

### TYPICAL SECTION A-A DUBLIN ROAD

LOCATED ON GA SHEET 01
DRAWING REF: BCGDR-BTL-GEO\_GA-XX-DR-CR-00001

TYPICAL SECTION B-B
DUBLIN ROAD

LOCATED ON GA SHEET 02 DRAWING REF: BCGDR-BTL-GEO\_GA-XX-DR-CR-00002