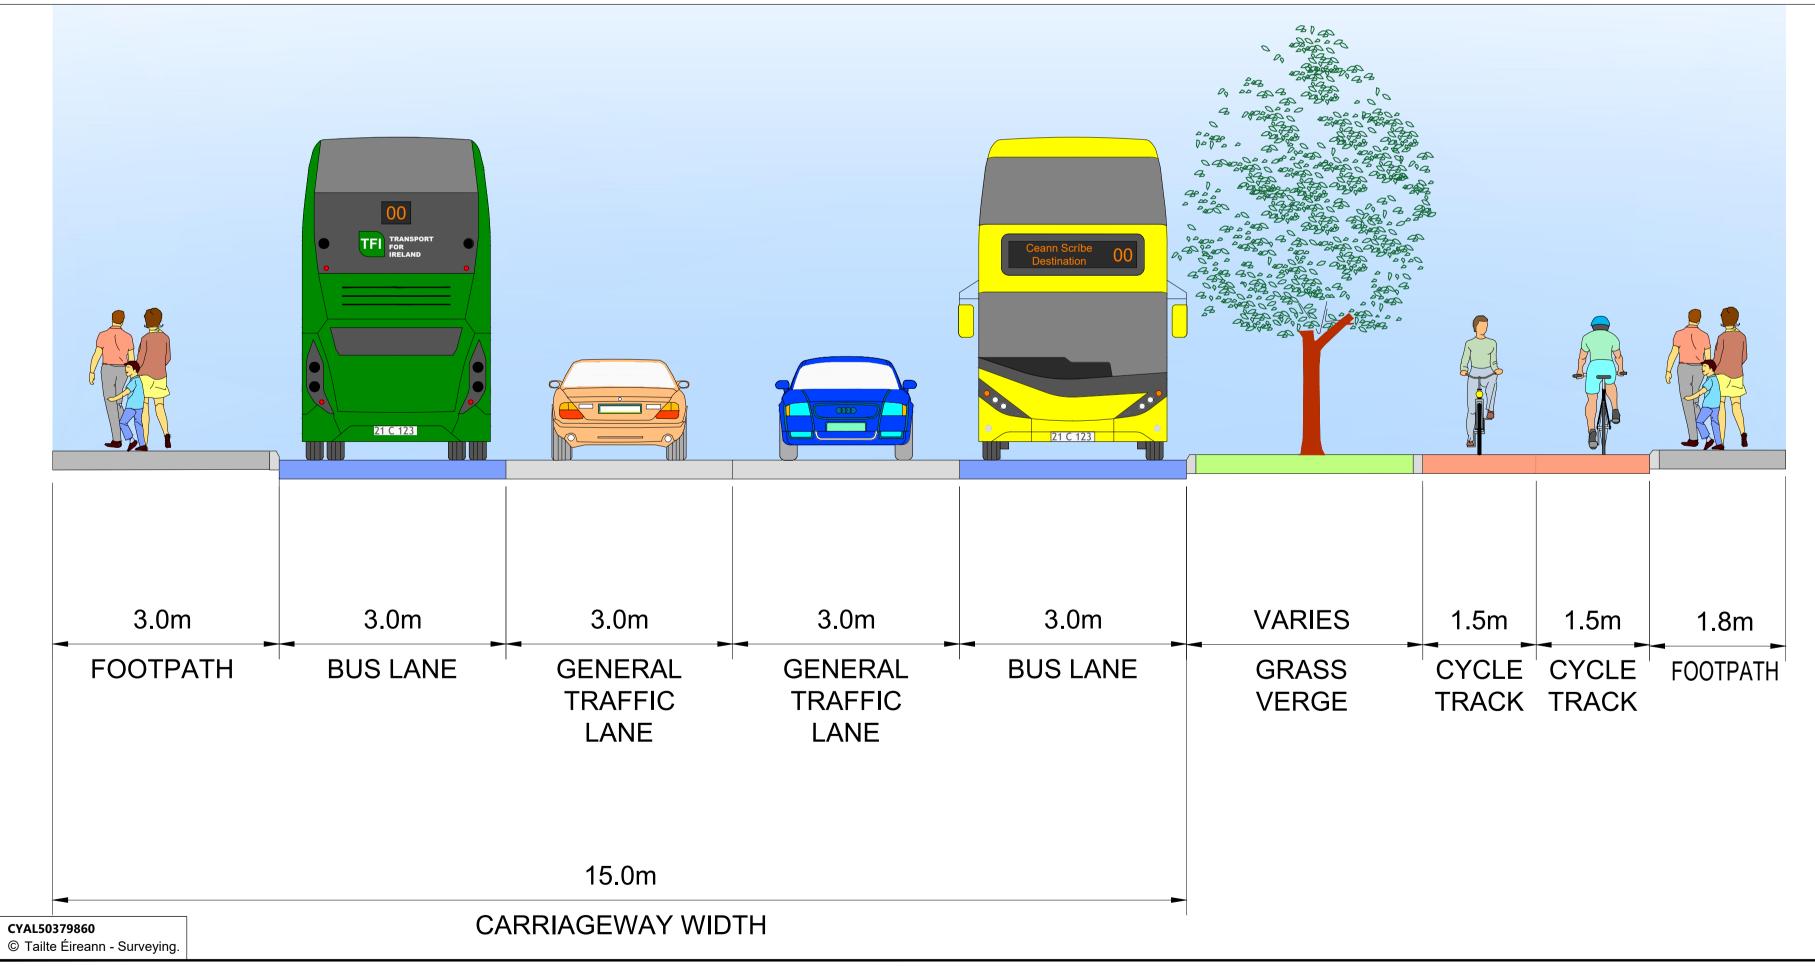

### TYPICAL SECTION F-F DUBLIN ROAD

LOCATED ON GA SHEET 06
DRAWING REF: BCGDR-BTL-GEO\_GA-XX-DR-CR-00006

CYAL50379860

© Tailte Éireann - Surveying.

|                                         | Rev. | Date | Drawn | Description | Chk'd | Ар |
|-----------------------------------------|------|------|-------|-------------|-------|----|
|                                         |      |      |       |             |       |    |
|                                         |      |      |       |             |       |    |
|                                         |      |      |       |             |       |    |
|                                         |      |      |       |             |       |    |
|                                         |      |      |       |             |       |    |
|                                         |      |      |       |             |       |    |
|                                         |      |      |       |             |       |    |
| C01 06 12 24 GW ISSUE FOR PLANNING TD J |      |      |       |             |       |    |

#### TFI TRANSPORT FOR IRELAND 3.0m 2.0m 3.0m 3.0m 3.0m 3.0m 2.0m 2.0m **BUS LANE** CYCLE FOOTPATH CYCLE **GENERAL GENERAL BUS LANE** FOOTPATH **GENERAL TRACK** TRAFFIC **TRACK** TRAFFIC TRAFFIC LANE LANE LANE 23.0m **CARRIAGEWAY WIDTH** CYAL50379860