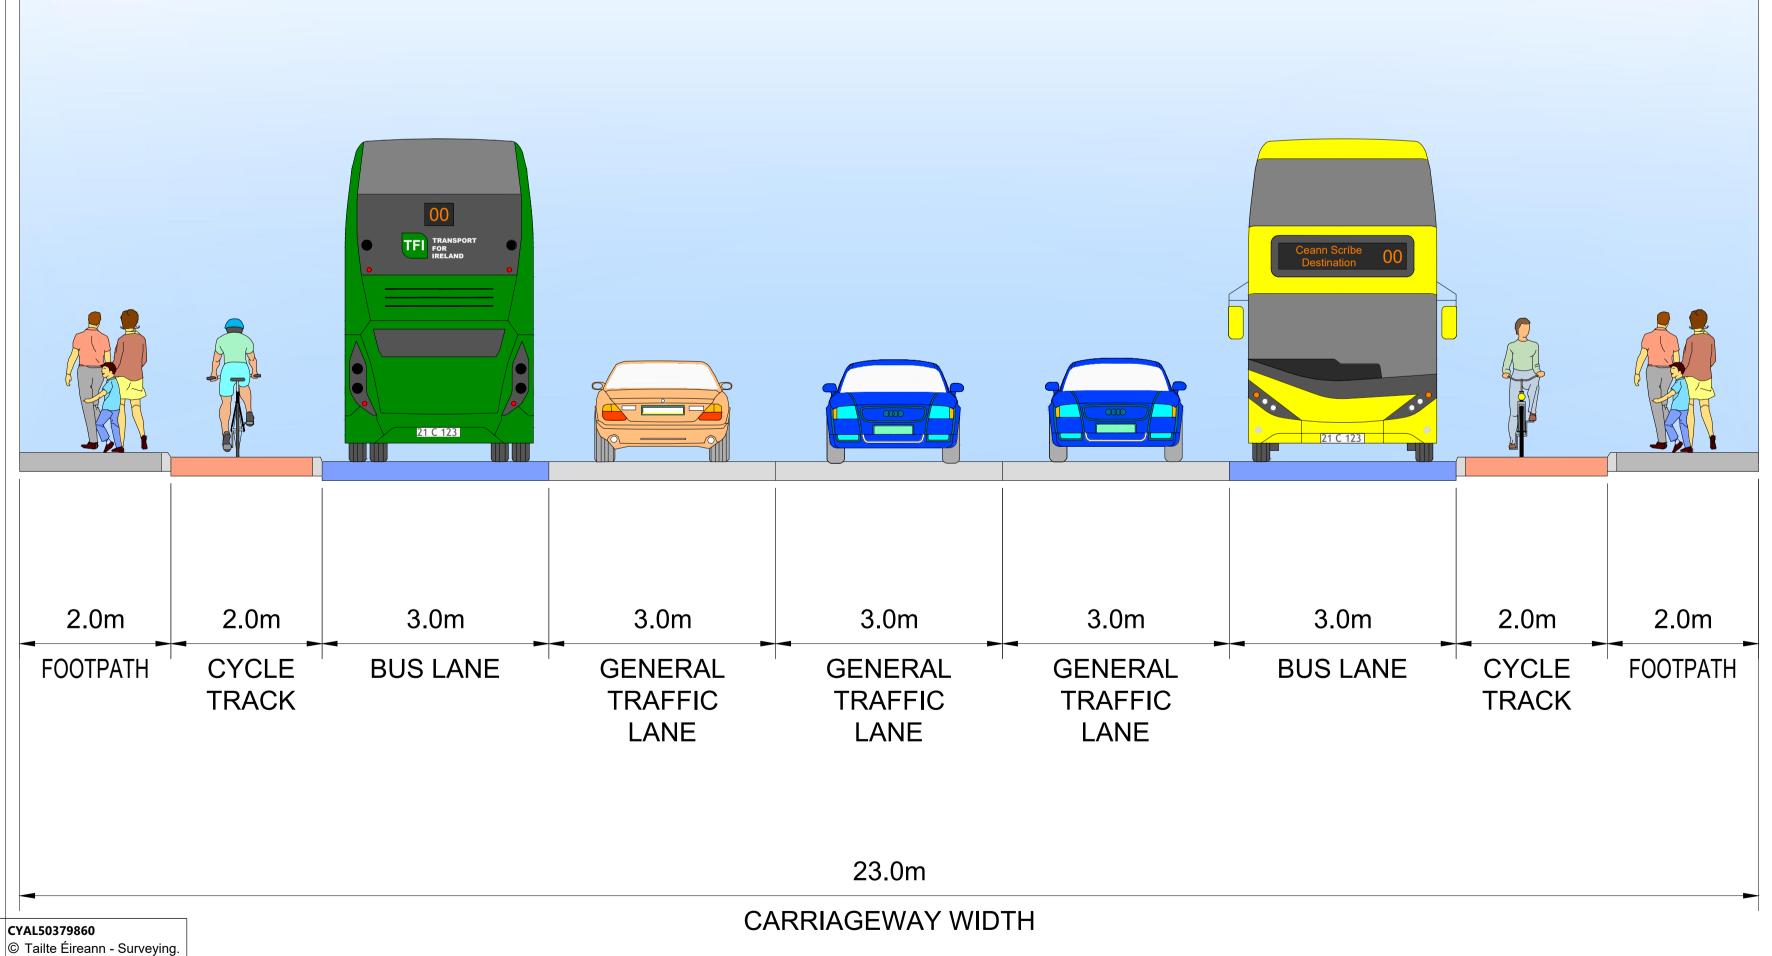

### TYPICAL SECTION C-C DUBLIN ROAD

LOCATED ON GA SHEET 03
DRAWING REF: BCGDR-BTL-GEO\_GA-XX-DR-CR-00003

#### TFI TRANSPORT FOR IRELAND 3.0m 2.0m 3.0m 3.0m 3.0m 3.0m 2.0m 2.0m **BUS LANE** CYCLE FOOTPATH CYCLE **GENERAL GENERAL BUS LANE** FOOTPATH **GENERAL TRACK** TRAFFIC **TRACK** TRAFFIC TRAFFIC LANE LANE LANE 23.0m **CARRIAGEWAY WIDTH** CYAL50379860