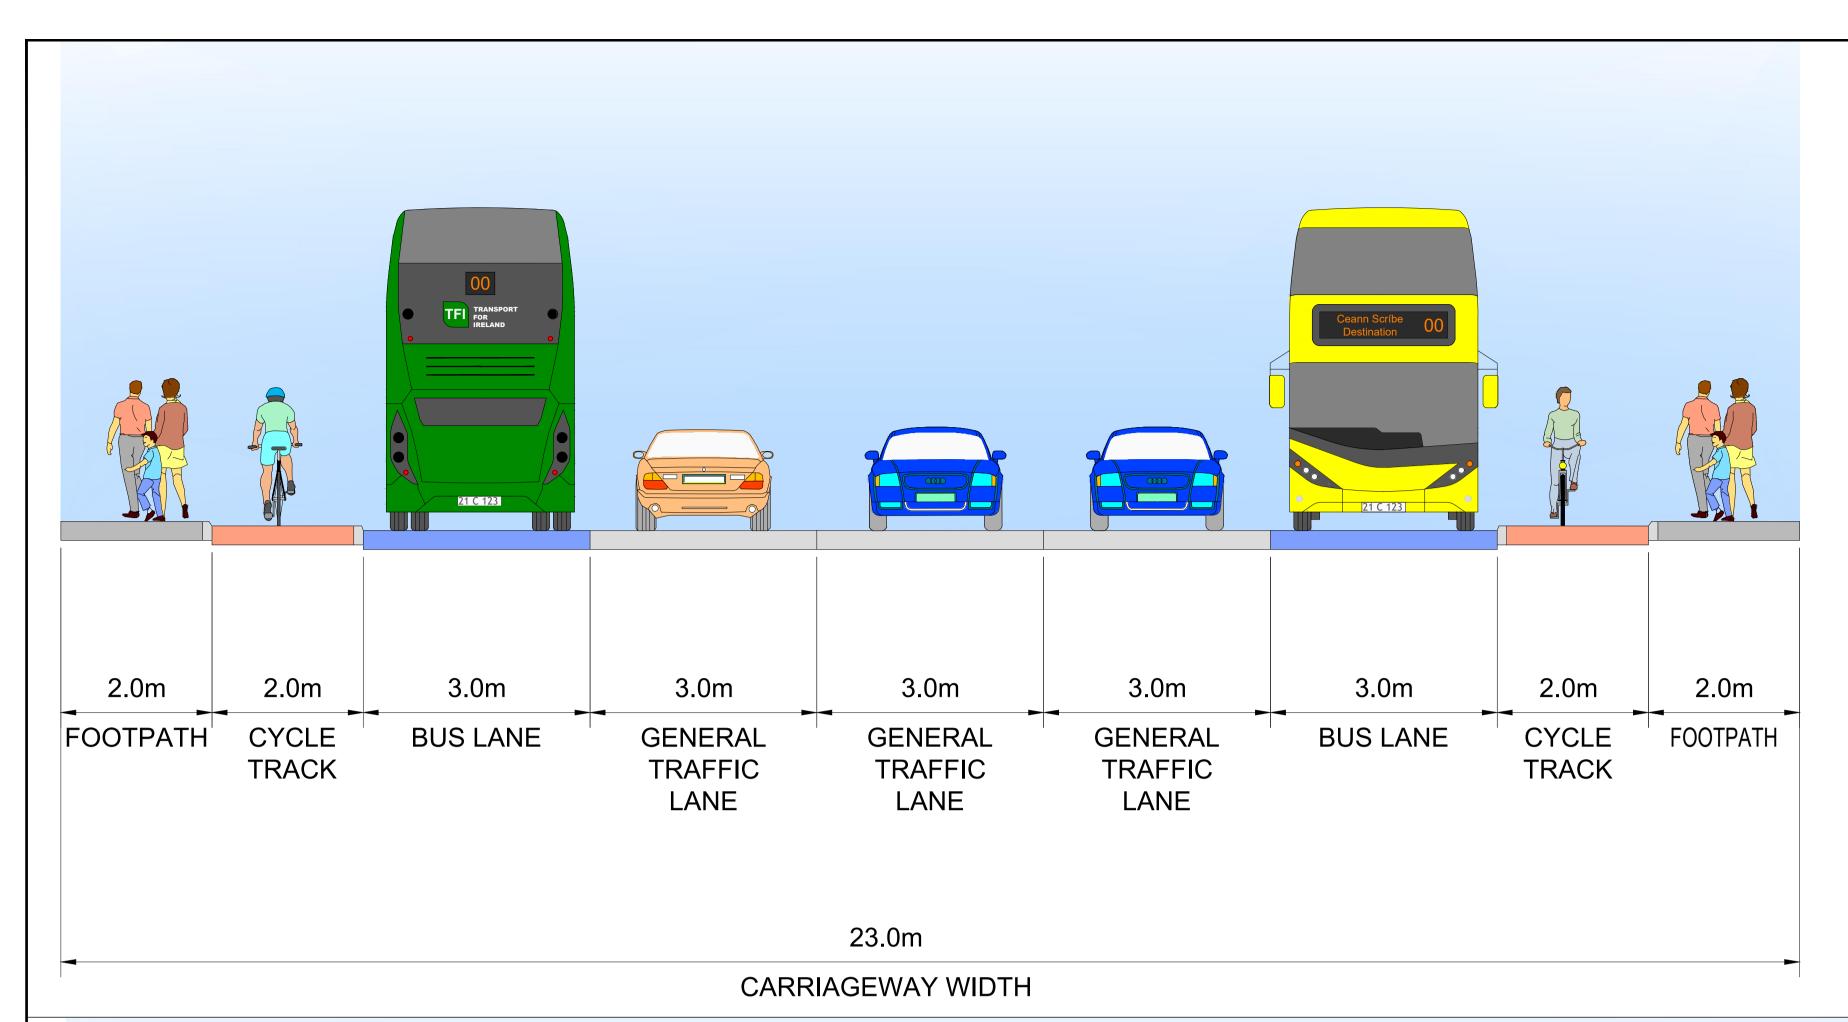

### TYPICAL SECTION A-A DUBLIN ROAD

LOCATED ON GA SHEET 01
DRAWING REF: BCGDR-BTL-GEO\_GA-XX-DR-CR-00001

TYPICAL SECTION B-B
DUBLIN ROAD

LOCATED ON GA SHEET 02 DRAWING REF: BCGDR-BTL-GEO\_GA-XX-DR-CR-00002

#### TFI TRANSPORT FOR IRELAND 3.0m 2.0m 3.0m 3.0m 3.0m 3.0m 2.0m 2.0m **BUS LANE** CYCLE FOOTPATH CYCLE **GENERAL GENERAL BUS LANE** FOOTPATH **GENERAL TRACK** TRAFFIC **TRACK** TRAFFIC TRAFFIC LANE LANE LANE 23.0m **CARRIAGEWAY WIDTH** CYAL50379860