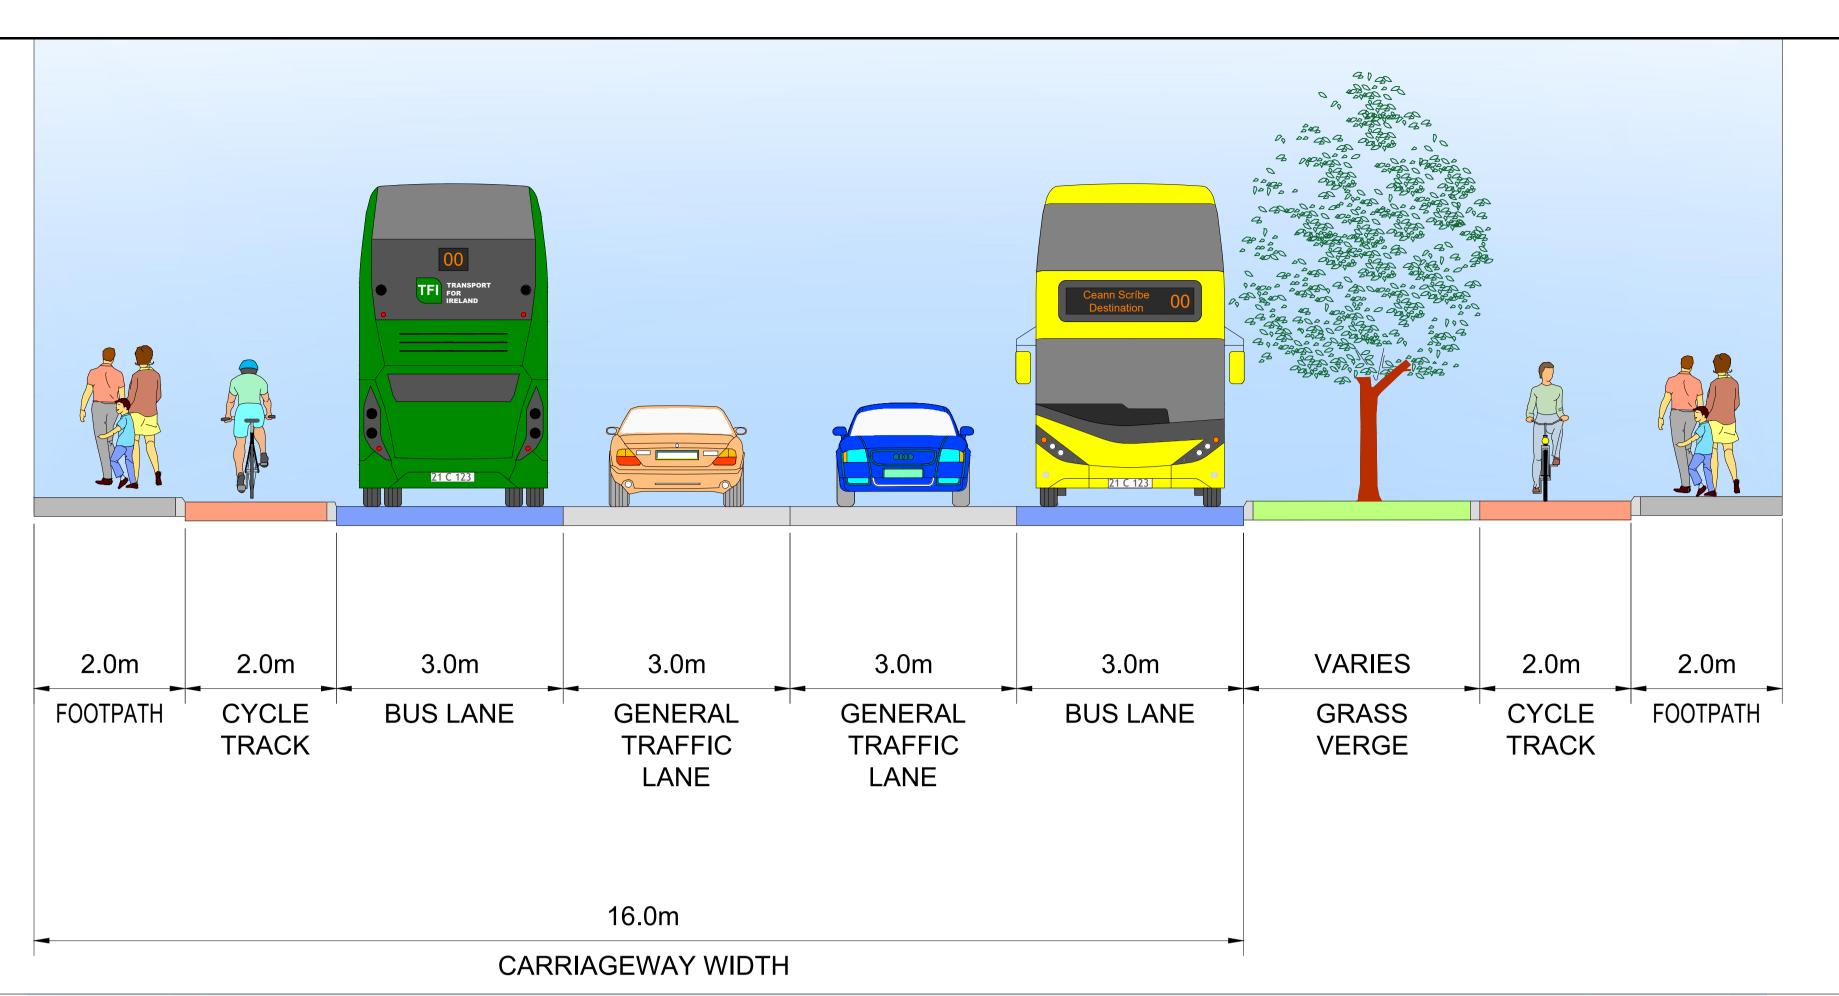

### TYPICAL SECTION A-A DUBLIN ROAD

LOCATED ON GA SHEET 01
DRAWING REF: BCGDR-BTL-GEO\_GA-XX-DR-CR-00001

TYPICAL SECTION B-B
DUBLIN ROAD

LOCATED ON GA SHEET 02 DRAWING REF: BCGDR-BTL-GEO\_GA-XX-DR-CR-00002